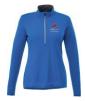

## **QUARTER ZIP SWEATER**

Vega Tech quarter zip is a versatile pullover designed for wash and wear convenience. This EZ Care tech top is made with a breathable, moisture wicking fabric.

100% Micro polyester interlock knit with wicking finish

| Youth \$45 + \$6 for SYNCHRO | Black<br>Include S if you would like<br>SYNCHRO across the bottom on<br>the back | Royal Blue<br>Include S if you would like<br>SYNCHRO across the bottom on<br>the back |
|------------------------------|----------------------------------------------------------------------------------|---------------------------------------------------------------------------------------|
| 2XSmall (5-6)                |                                                                                  |                                                                                       |
| XSmall (6-8)                 |                                                                                  |                                                                                       |
| Small (8-10)                 |                                                                                  |                                                                                       |
| Medium (10-12)               |                                                                                  |                                                                                       |
| Large (12-14)                |                                                                                  | _                                                                                     |
| XLarge (14-16)               |                                                                                  |                                                                                       |

| Adult \$45<br>+ \$6 for SYNCHRO | Black Include S if you would like SYNCHRO across the bottom on the back | <u>Royal Blue</u><br>Include S if you would like<br>SYNCHRO across the bottom on<br>the back |
|---------------------------------|-------------------------------------------------------------------------|----------------------------------------------------------------------------------------------|
| XSmall (2-4)                    |                                                                         |                                                                                              |
| Small (6-8)                     |                                                                         |                                                                                              |
| Medium (10-12)                  |                                                                         |                                                                                              |
| Large (14-16)                   |                                                                         |                                                                                              |
| XLarge (18)                     |                                                                         |                                                                                              |