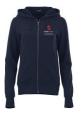

#### **HOODIE**

Cypress Full Zip Hoodie comfy cotton-poly blend, the Cypress has rib knit cuffs with thumb exits, a rib knit hem, interior phone pocket and headphone cord port. 52% Cotton 48% Polyester fleece

| Youth \$45<br>+ \$6 for SYNCHRO | Black Include S if you would like SYNCHRO across the bottom on the back | <u>Navy</u> Include S if you would like SYNCHRO across the bottom on the back | Grey Include S if you would like SYNCHRO across the bottom on the back |
|---------------------------------|-------------------------------------------------------------------------|-------------------------------------------------------------------------------|------------------------------------------------------------------------|
| 2XSmall (5-6)                   |                                                                         |                                                                               |                                                                        |
| XSmall (6-8)                    |                                                                         |                                                                               |                                                                        |
| Small (8-10)                    |                                                                         |                                                                               |                                                                        |
| Medium (10-12)                  |                                                                         |                                                                               |                                                                        |
| Large (12-14)                   |                                                                         |                                                                               |                                                                        |
| XLarge (14-16)                  |                                                                         |                                                                               |                                                                        |

| Adult \$45<br>+ \$6 for SYNCHRO | Black<br>Include S if you would like<br>SYNCHRO across the bottom on<br>the back | Navy<br>Include S if you would like<br>SYNCHRO across the bottom on<br>the back | <u>Grey</u><br>Include S if you would like<br>SYNCHRO across the bottom on<br>the back |
|---------------------------------|----------------------------------------------------------------------------------|---------------------------------------------------------------------------------|----------------------------------------------------------------------------------------|
| XSmall (2-4)                    |                                                                                  |                                                                                 |                                                                                        |
| Small (6-8)                     |                                                                                  |                                                                                 |                                                                                        |
| Medium (10-12)                  |                                                                                  |                                                                                 |                                                                                        |
| Large (14-16)                   |                                                                                  |                                                                                 |                                                                                        |
| XLarge (18)                     |                                                                                  |                                                                                 |                                                                                        |