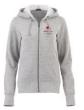

#### **HOODIE**

Cypress Full Zip Hoodie comfy cotton-poly blend, the Cypress has rib knit cuffs with thumb exits, a rib knit hem, interior phone pocket and headphone cord port. 52% Cotton 48% Polyester fleece

| Youth \$45<br>+ \$6 for SYNCHRO | Black Include S if you would like SYNCHRO across the bottom on the back | <u>Navy</u> Include S if you would like SYNCHRO across the bottom on the back | Grey Include S if you would like SYNCHRO across the bottom on the back |
|---------------------------------|-------------------------------------------------------------------------|-------------------------------------------------------------------------------|------------------------------------------------------------------------|
| 2XSmall (5-6)                   |                                                                         |                                                                               |                                                                        |
| XSmall (6-8)                    |                                                                         |                                                                               |                                                                        |
| Small (8-10)                    |                                                                         |                                                                               |                                                                        |
| Medium (10-12)                  |                                                                         |                                                                               |                                                                        |
| Large (12-14)                   |                                                                         |                                                                               |                                                                        |
| XLarge (14-16)                  |                                                                         |                                                                               |                                                                        |

| Adult \$45<br>+ \$6 for SYNCHRO | Black<br>Include S if you would like<br>SYNCHRO across the bottom on<br>the back | Navy<br>Include S if you would like<br>SYNCHRO across the bottom on<br>the back | <u>Grey</u><br>Include S if you would like<br>SYNCHRO across the bottom on<br>the back |
|---------------------------------|----------------------------------------------------------------------------------|---------------------------------------------------------------------------------|----------------------------------------------------------------------------------------|
| XSmall (2-4)                    |                                                                                  |                                                                                 |                                                                                        |
| Small (6-8)                     |                                                                                  |                                                                                 |                                                                                        |
| Medium (10-12)                  |                                                                                  |                                                                                 |                                                                                        |
| Large (14-16)                   |                                                                                  |                                                                                 |                                                                                        |
| XLarge (18)                     |                                                                                  |                                                                                 |                                                                                        |