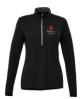

## **QUARTER ZIP SWEATER**

Vega Tech quarter zip is a versatile pullover designed for wash and wear convenience. This EZ Care tech top is made with a breathable, moisture wicking fabric.

100% Micro polyester interlock knit with wicking finish

| Youth \$45 + \$6 for SYNCHRO | Black<br>Include S if you would like<br>SYNCHRO across the bottom on<br>the back | Royal Blue<br>Include S if you would like<br>SYNCHRO across the bottom on<br>the back |
|------------------------------|----------------------------------------------------------------------------------|---------------------------------------------------------------------------------------|
| 2XSmall (5-6)                |                                                                                  |                                                                                       |
| XSmall (6-8)                 |                                                                                  |                                                                                       |
| Small (8-10)                 |                                                                                  |                                                                                       |
| Medium (10-12)               |                                                                                  |                                                                                       |
| Large (12-14)                |                                                                                  | _                                                                                     |
| XLarge (14-16)               |                                                                                  |                                                                                       |

| Adult \$45<br>+ \$6 for SYNCHRO | Black Include S if you would like SYNCHRO across the bottom on the back | <u>Royal Blue</u><br>Include S if you would like<br>SYNCHRO across the bottom on<br>the back |
|---------------------------------|-------------------------------------------------------------------------|----------------------------------------------------------------------------------------------|
| XSmall (2-4)                    |                                                                         |                                                                                              |
| Small (6-8)                     |                                                                         |                                                                                              |
| Medium (10-12)                  |                                                                         |                                                                                              |
| Large (14-16)                   |                                                                         |                                                                                              |
| XLarge (18)                     |                                                                         |                                                                                              |